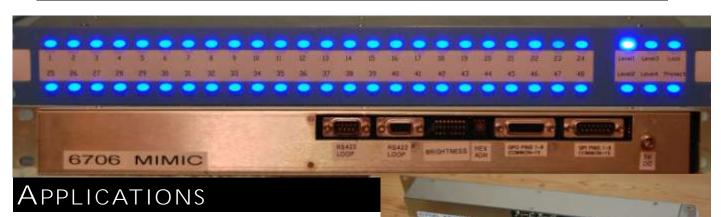

## 54 Button Panel 6706 Mimic

- Designed to work with Pro-Bel/Snell Aurora Systems.
- Mimics the 6706 Dual 24 Source BPX with Breakaway (Mode 12).
- This is a direct replacement for Pro-Bel 6706 panels (no longer manufactured by Snell).
- Works on multi-drop chains with existing Pro-Bel panels.
- Working overrides.
- Can be programmed to mimic modes.

## DESCRIPTION

- 54 Buttons, 54 Blue Lamps.
- 1U, 19 inch
- 55mm depth.
- 8 GPIs
- 8 GPOs
- 8 dip switches for adjustable foreground and background brightness
- Loop Through RS422
- Hex switch for selecting 16 Multidrop addresses
- Legend strip window for sliding paper strips behind for easy button labeling.